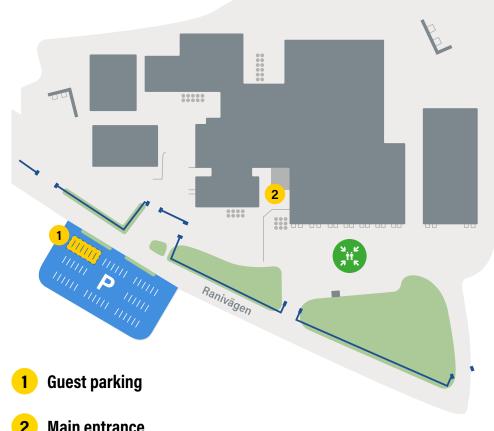

### Traffic and moving around the factory area

You can only move around the factory area when accompanied by your host or with their permission. Visitor parking is allowed only in designated areas. General traffic rules apply within the premises, with a maximum speed limit of 20 km/h. Movement within the factory area is at vour own risk. Be aware of forklifts-thev have the right of way, and their drivers have limited visibility.

**Main entrance** 